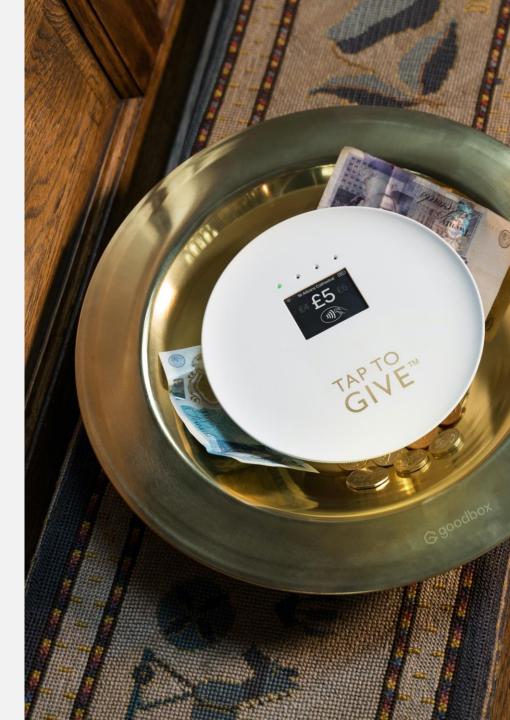

# GoodPlate

Collect donations with our twist on the traditional church collection plate. The GoodPlate collects coins, notes and Gift Aid slips whilst also collecting contactless through the GBx Mini device at its centre.

| Purchase              |                                               |
|-----------------------|-----------------------------------------------|
| UNIT PRICE            | MONTHLY<br>SERVICE FEES<br>(12 month minimum) |
| £215 £193.80 inc Mini | £17.50                                        |
| £90 £85.50 exc Mini   | -                                             |