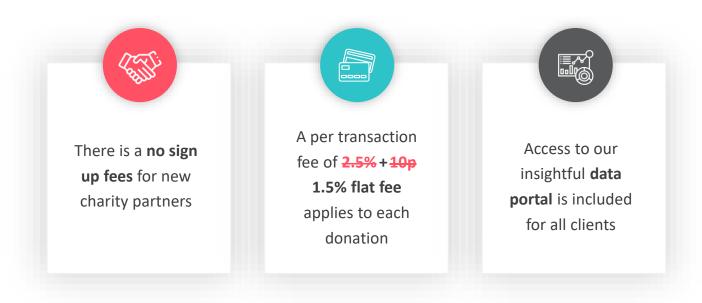

# GoodBox Pricing

Our market-leading contactless hardware is available for lease and purchase, providing our charity partners with ultimate flexibility at a fair price.

### A FEW KEY PRINCIPLES APPLY:



Join our community:









## **GBx Mini**



Seamlessly accept Chip & Pin and contactless donations. A hand-held device, the GBx Mini is compact and versatile with up to three hours battery life, and additional removable batteries available.

| Purchase             |                                               |
|----------------------|-----------------------------------------------|
| U N I T<br>P R I C E | MONTHLY SERVICE<br>FEES<br>(12 month minimum) |
| £125 £118.75         | £17.50                                        |

| Lease  |              |
|--------|--------------|
| MONTHS | MONTHLY FEES |
| 6      | £30.00       |
| 12     | £25.00       |
| 24     | £20.00       |
| 36     | £17.50       |

# GoodPlate

Collect donations with our twist on the traditional church coll