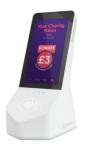

### **GBx Core**

Capture donors' attention with the GBx Core's full colour HD screen. Perfect for attended & unattended fundraising, the touchscreen allows donors to increase or decrease their chosen donation amount. The device has four hours battery life or can be plugged in to mains for continuous usage.

NOT FOUND A SUITABLE PACKAGE?

This is an overview of pricing for our key products. For bespoke orders and bulk discounts, reach out to a member of our team.

| Purchase             |                                              |
|----------------------|----------------------------------------------|
| U N I T<br>P R I C E | MONTHLY SERVICE<br>FEE<br>(12 month minimum) |
| £375 £350            | £17.50                                       |
|                      |                                              |