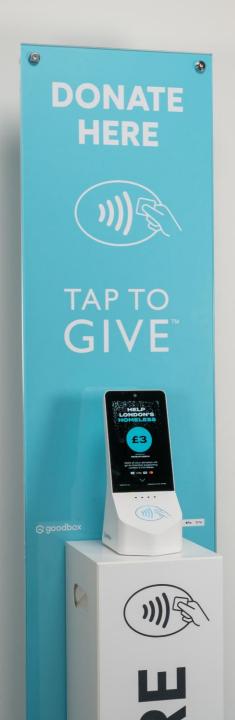

### **GBx Podium**

Ensure your fundraising has presence in larger spaces with the GBx Podium. Interchangeable and customisable graphics provide you with more space for messaging, and its size makes the Podium perfect for fundraising in large spaces. Costs are inclusive of the GBx Core and a security pack. GBx Core artwork priced separately.