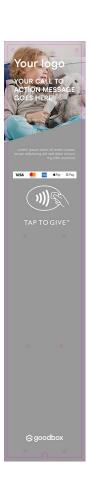

# **Default Package**

## **GBx Podium**

Default artwork is used as placeholder artwork if an organisation needs to begin fundraising before the design process is complete. Once your design has been finalised, the Default artwork can be easily swapped out for your custom artwork.