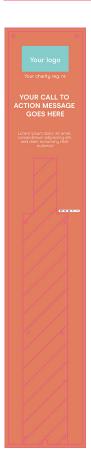

# **Template 2**

Please note the pink lines denote areas where the artwork will be blocked by the GBx Core device, screws and other structures, and will not be present in the final product