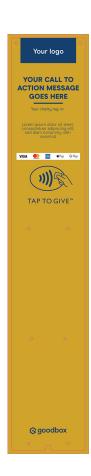

ON MESSAGE GOES HERE









# Template 3





# Template 4











# **Standard Package**

### **GBx Podium**

### Package details:

Our Standard Package allows you to build an emotional connection with your donors through customised messaging and your charity logo. Choose the template below which most fits your organisation. Please note that background images and colours are not customisable with this package. The Standard Package does not allow custom imagery, fonts or for the colours to be altered.

# **Template 1**





# **Template 2**





Please note the pink lines denote areas where the artwork will be blocked by the GBx Core device, screws and other structures, and will not be present in the final product



# **Template 3**





# **Template 5**





# **Template 4**









# **Template 7**





# Template 9





# **Template 8**









# **Default Package**

## **GBx Podium**

Default artwork is used as placeholder artwork if an organisation needs to begin fundraising before the design process is complete. Once your design has been finalised, the Default artwork can be easily swapped out for your custom artwork.