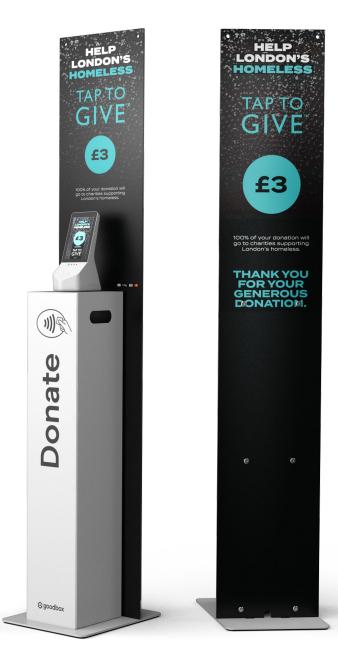

### **GBx Podium**

### Package details:

The complete design experience. Work one-to-one with our inhouse design team to create truly engaging artwork and maximise your contactless fundraising.

# **Artwork Packages**

Make your cause impossible to ignore and achieve stand-out fundraising results with customised panels on your GBx Podium. Use your artwork to be instantly recognisable, build trust and grab the attention of your donor base in high footfall areas. Our data shows a 65% increase in donations with devices that have custom artwork when compared to generic market alternatives, so get creative and maximise your fundraising.