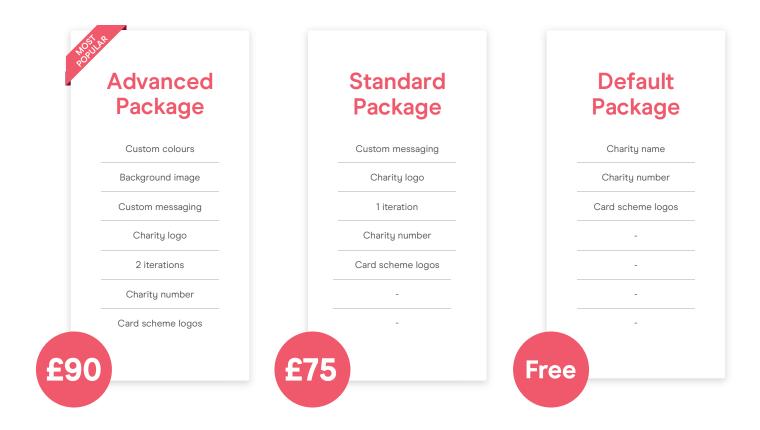

# **Advanced Package**

### Package details:

Tell your story through your own imagery, brand colours, custom messaging and logo making your cause instantly recognisable, encouraging a better connection with donors and more donations. Choose one of the templates below to get started. Please note the Advanced Package does not allow the use of custom fonts. If further customisation is required, please contact sales@goodbox.com for information on our Bespoke Package.

# **Standard Package**

### Package details:

Our Standard Package allows you to build an emotional connection with your donors through customised messaging and your charity logo. Choose the template below which most fits your organisation. Please note that background images and colours are not customisable with this package. The Standard Package does not allow custom imagery, fonts or for the colours to be altered.

# **Default Package**