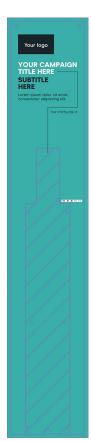

# **Standard Package**

### Package details:

Our Standard Package allows you to build an emotional connection with your donors through customised messaging and your charity logo. Choose the template below which most fits your organisation. Please note that background images and colours are not customisable with this package. The Standard Package does not allow custom imagery, fonts or for the colours to be altered.

# **Template 2**

Please note the pink lines denote areas where the artwork will be blocked by the GBx Core device, screws and other structures, and will not be present in the final product