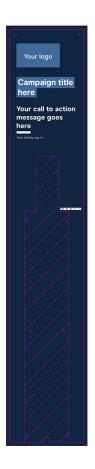

# **Standard Package**

### Package details:

Our Standard Package allows you to build an emotional connection with your donors through customised messaging and your charity logo. Choose the template below which most fits your organisation. Please note that background images and colours are not customisable with this package. The Standard Package does not allow custom imagery, fonts or for the colours to be altered.

# **Template 1**