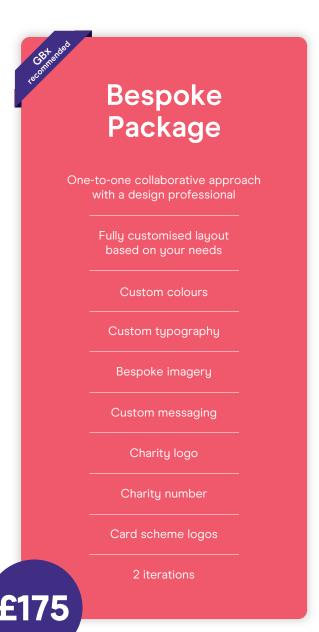

# Bespoke Package

### Package details:

The complete design experience. Work one-to-one with our inhouse design team to create truly engaging artwork and maximise your contactless fundraising.

# Form an instant connection with your donors

The bespoke package offers limitless flexibility to let your message and brand shine. Our design team will work to your specific brief, creating unique artwork that tells your story and inspires support.

### **Turnaround time**

Please allow a 4-day turnaround time per iteration for the bespoke package.